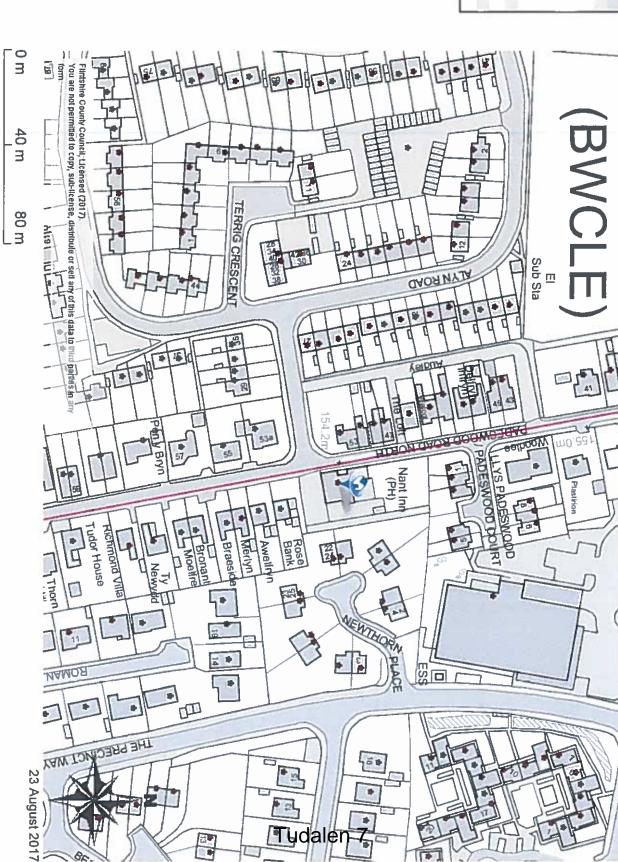

# **REPORT DETAILS**

| 1.00 | EXPLAINING THE APPLICATION                                                                                                                                                                                                            |  |
|------|---------------------------------------------------------------------------------------------------------------------------------------------------------------------------------------------------------------------------------------|--|
| 1.01 | The premises concerned is the Nant Inn, Padeswood Road, Buckley, CH7 2JN. Its location can be seen in Appendix A.                                                                                                                     |  |
| 1.02 | The applicant is Punch Taverns Plc.                                                                                                                                                                                                   |  |
| 1.03 | The application is to vary an existing Premises Licence which has been held by Punch Taverns Plc for over ten years.                                                                                                                  |  |
| 1.04 | The applicant has applied to vary the licence to include an external bar which can be seen in Appendix B.                                                                                                                             |  |
| 1.05 | All licensable activities will cease outdoors at 23:00h.                                                                                                                                                                              |  |
| 1.06 | North Wales Fire and Rescue Service have confirmed in writing that they will not be making any representations to the Licensing Authority regarding the application.                                                                  |  |
| 1.07 | A representation was received from a local resident which was later withdrawn after they were notified that their representation could not be made anonymously.                                                                       |  |
| 1.08 | North Wales Police have confirmed in writing that the application has been discussed with Acting Inspector Geraint Richards, the officer responsible for the area, and that they wish to make representations as shown in Appendix C. |  |
| 1.09 | Flintshire County Council's Pollution Control Section have made representations as shown in Appendix D.                                                                                                                               |  |
| 1.10 | The steps that the applicant intends to take to promote the four licensing objectives are set out in Appendix E                                                                                                                       |  |
| 1.11 | The application was advertised in the correct manner.                                                                                                                                                                                 |  |